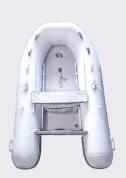

## AIR FLOOR

The best of both worlds, structure and portability.

### **FEATURES**

- Short shaft transom
- Double welded Seams
- German Mahler PVC (optional Hypalon)
- Weight and time saving AIR FLOOR
- Adjustable, removable seat
- Seat cushion with under seat storage bag
- Fuel tank strap in AIR FLOOR
- Powder coated aluminum transom
- Inside oar storage
- Total of 3 lifting points
- Tow points at bow
- One storage bag

# THE PERFECT COMBO

The Air Floor Series is our lightest model, while offering all the same features of our standard Roll Up.

It features a lightweight air floor, which means you save on weight. The Air Floor is our most portable Roll Up. We've made assembly and disassembly a breeze, to ensure you get to enjoy the majority of your time on the water.

### **GL270RU-AF**

70 lbs 8'9" Length 4'11" Beam 9.9 Max Hp 1,014lbs Max 4 person 16.5" Tube Dia. 3 Chambers Short Transom