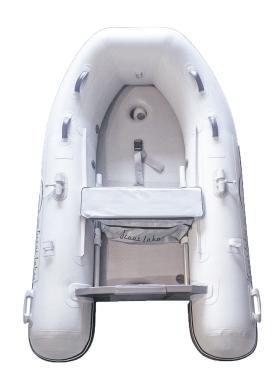

## AIR FLOOR

The best of both worlds, structure and portability.

### **FEATURES**

- Short shaft transom
- Double welded Seams
- German Mahler PVC (optional Hypalon)
- Weight and time saving AIR FLOOR
- Adjustable, removable seat
- Seat cushion with under seat storage bag
- Fuel tank strap in AIR FLOOR
- Powder coated aluminum transom
- Inside oar storage
- Total of 3 lifting points
- Tow points at bow
- One storage bag

# THE PERFECT COMBO

The Air Floor Series is our lightest model, while offering all the same features of our standard Roll Up.

It features a lightweight air floor, which means you save on weight. The Air Floor is our most portable Roll Up. We've made assembly and disassembly a breeze, to ensure you get to enjoy the majority of your time on the water.