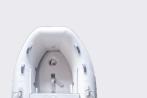

## AIR FLOOR

The best of both worlds, structure and portability.

### **FEATURES**

- Short shaft transom
- Double welded Seams
- German Mahler PVC (optional Hypalon)
- Weight and time saving AIR FLOOR
- Adjustable, removable seat
- Seat cushion with under seat storage bag
- Fuel tank strap in AIR FLOOR
- Powder coated aluminum transom
- Inside oar storage
- Total of 3 lifting points
- Tow points at bow
- One storage bag

# THE PERFECT COMBO

The Air Floor Series is our lightest model, while offering all the same features of our standard Roll Up.

It features a lightweight air floor, which means you save on weight. The Air Floor is our most portable Roll Up. We've made assembly and disassembly a breeze, to ensure you get to enjoy the majority of your time on the water.

### GL230RU-AF

61 lbs 7'5" Length 4'4" Beam 4 Max HP 760lbs Max 3 Person 14" Tube Dia. 3 Chambers Short Transom