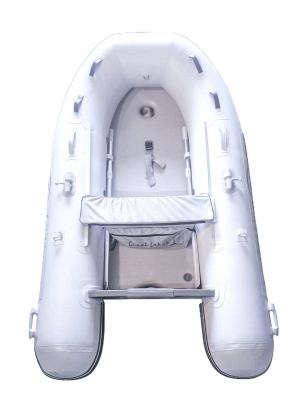

## AIR FLOOR

The best of both worlds, structure and portability.

### **FEATURES**

- Short shaft transom
- Double welded Seams
- German Mahler PVC (optional Hypalon)
- Weight and time saving AIR FLOOR
- Adjustable, removable seat
- Seat cushion with under seat storage bag
- Fuel tank strap in AIR FLOOR
- Powder coated aluminum transom
- Inside oar storage
- Total of 3 lifting points
- Tow points at bow
- One storage bag

# THE PERFECT COMBO

The Air Floor Series is our lightest model, while offering all the same features of our standard Roll Up.

It features a lightweight air floor, which means you save on weight. The Air Floor is our most portable Roll Up. We've made assembly and disassembly a breeze, to ensure you get to enjoy the majority of your time on the water.