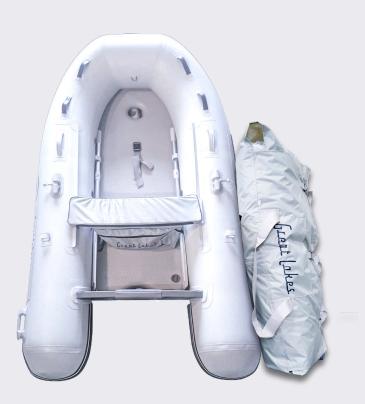

### **FEATURES**

- Short shaft transom
- Double welded Seams
- German Mahler PVC (optional Hypalon)
- Weight and time saving AIR FLOOR
- Adjustable, removable seat
- Seat cushion with under seat storage bag
- Fuel tank strap in AIR FLOOR
- Powder coated aluminum transom
- Inside oar storage
- Total of 3 lifting points
- Tow points at bow
- One storage bag

# THE PERFECT COMBO

The Air Floor Series is our lightest model, while offering all the same features of our standard Roll Up.

It features a lightweight air floor, which means you save on weight. The Air Floor is our most portable Roll Up. We've made assembly and disassembly a breeze, to ensure you get to enjoy the majority of your time on the water.