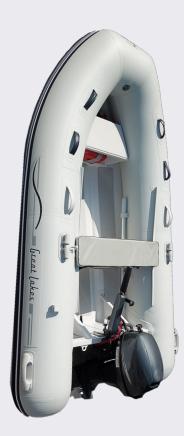

### **FEATURES**

- Double-welded seams
- German Mahler PVC (optional Hypalon)
- Adjustable, removable seats
- Seat cushion with under seat storage bag
- Bow seat with fuel storage (fits 12 L fuel tank) Powder coated aluminum hull
- Inside oar storage
- Single deck for reduced weight
- Total of 5 lifting points, one at bow and four at stern Anti slip deck
- Fuel tank strap in bow seat
- Tow points at bow
- Full length keel guard for maximum protection

## COMFORT AND DESIGN

The SH Lite Series balances weight and comfort. Our Lite series features a single deck to reduce weight. Our lightest model only weighs 78 pounds.

We are proud to be first in the industry to feature a bow seat, which includes storage for a 12-liter fuel tank, that also acts as a step for boarding and disembarking. No other manufacturer has this feature in a single deck boat. The SH Lite series is a great choice for a quick, light Aluminum Rib.