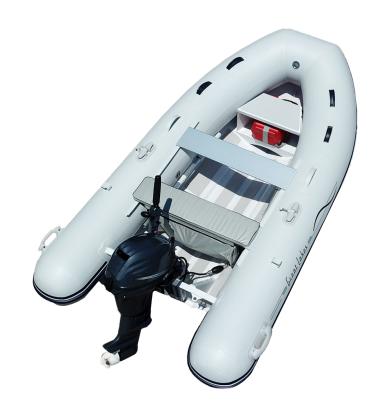

## COMFORT AND DESIGN

The SH Lite Series balances weight and comfort. Our Lite series features a single deck to reduce weight. Our lightest model only weighs 78 pounds.

We are proud to be first in the industry to feature a bow seat, which includes storage for a 12-liter fuel tank, that also acts as a step for boarding and disembarking. No other manufacturer has this feature in a single deck boat. The SH Lite series is a great choice for a quick, light Aluminum Rib.

#### GL270SH

78 lbs 8' 9" Length 5' 5" Beam 8 Max HP 782 lbs Max 3 Person 16.5" Tube Dia. 3 Chambers Short Transom

MODELS & SIZES
We have the right fit for you. Choose the size and length that suits your needs

#### GL290SH

85 lbs 9' 6" Length 5' 5" Beam 9.9 Max Hp 870 lbs Max 4 person 16.5" Tube Dia. 3 Chambers Short Transom

#### GL310SH

99 lbs 10' 2" Length 5' 5" Beam 15 Max HP 1,212 lbs Max 5 person 16.5" Tube Dia. 3 Chambers Short Transom