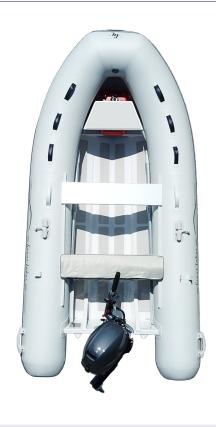

## COMFORT AND DESIGN

The SH Lite Series balances weight and comfort. Our Lite series features a single deck to reduce weight. Our lightest model only weighs 78 pounds.

We are proud to be first in the industry to feature a bow seat, which includes storage for a 12-liter fuel tank, that also acts as a step for boarding and disembarking. No other manufacturer has this feature in a single deck boat. The SH Lite series is a great choice for a quick, light Aluminum Rib.

#### GL270SH

78 lbs 8' 9" Length 5' 5" Beam 8 Max HP 782 lbs Max 3 Person 16.5" Tube Dia. 3 Chambers Short Transom

MODELS & SIZES
We have the right fit for you. Choose the size and length that suits your needs

#### GL290SH

85 lbs 9' 6" Length 5' 5" Beam 9.9 Max Hp 870 lbs Max 4 person 16.5" Tube Dia. 3 Chambers Short Transom

#### GL310SH

99 lbs 10' 2" Length 5' 5" Beam 15 Max HP 1,212 lbs Max 5 person 16.5" Tube Dia. 3 Chambers Short Transom